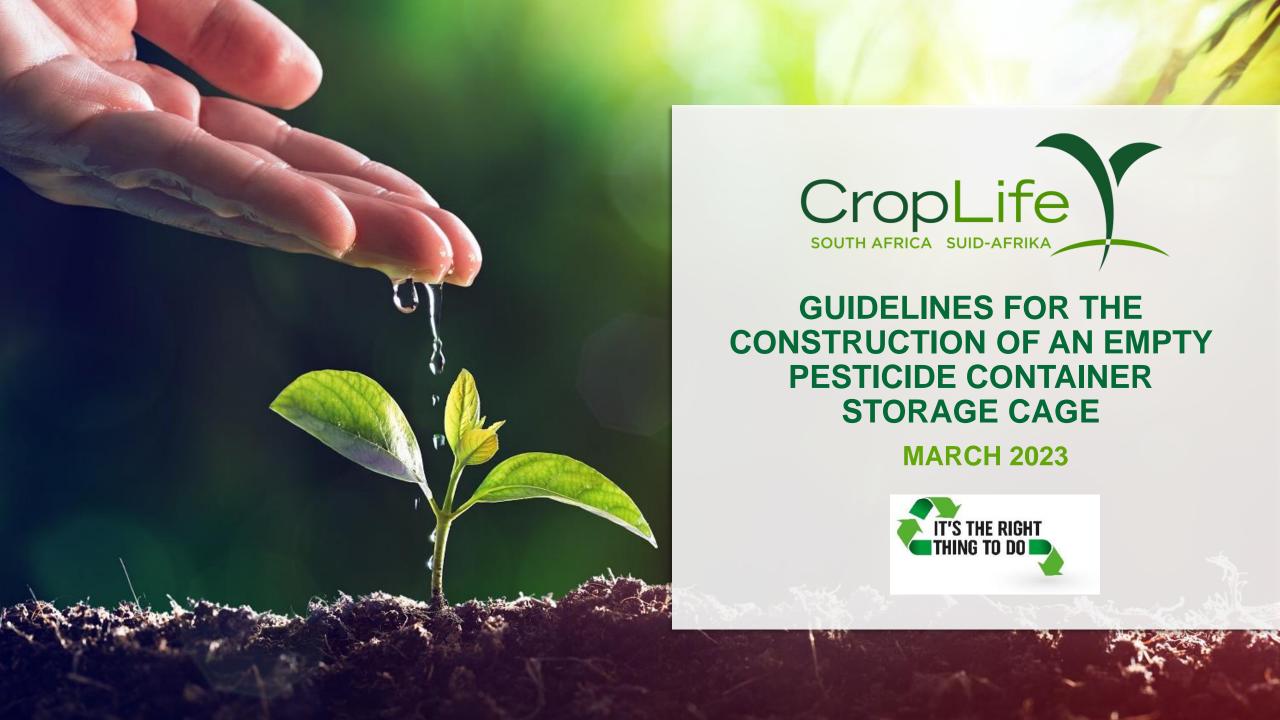

## Model of a sturdy storage cage

### **Recommended materials**

- > FRAME: Construct the frame using 50mm X 50mm X 2mm galvanized angle iron
- ➤ SIDES, ROOF and FLOOR: Use 75mm X 75mm X 2mm galvanized wire mesh or 100mm X 100mm X 2mm galvanized welded mesh
- > DOOR: Use the same wire or welded mesh as above to make the door with a sturdy frame, hackle and staple to lock it securely with a code 4 padlock
- FRAME FOR THE FLOOR: If the wire storage cage is constructed on bare soil, construct a solid frame to support the floor with the same angle iron used for the frame; if the cage is constructed on a concrete floor there is no need for additional support

## Recommended size

The size of the cage is dependent on the available area and the expected volume of containers that will be collected on a monthly basis